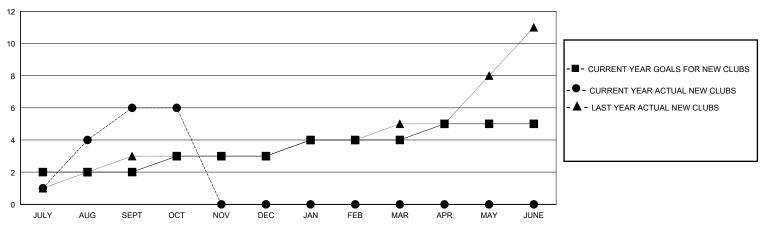

## GOALS AND ACTUAL NEW CLUBS CUMULATIVE

## District 307 A2

GMT: LOCATION INDONESIA GMT CA

| •             |               |             |               |                               |                        |                         | •                                                  |  |
|---------------|---------------|-------------|---------------|-------------------------------|------------------------|-------------------------|----------------------------------------------------|--|
|               | Club          | s           |               | Members RESULTS FOR 2023-2024 |                        |                         |                                                    |  |
|               | RESULTS FOR   | R 2023-2024 |               |                               |                        |                         |                                                    |  |
| QUARTER       | NEW CLUB GOAL | NEW CLUBS   | DROPPED CLUBS | QUARTER MEME                  | BER GROWTH NET<br>GOAL | MEMBER GROWTH<br>ACTUAL | DROPPED<br>MEMBERS ACTUAL<br>(including transfers) |  |
| JULY/AUG/SEPT | 2             | 6           | 4             | JULY/AUG/SEPT                 | 100                    | 358                     | 207                                                |  |
| OCT/NOV/DEC   | 1             | 0           | 0             | OCT/NOV/DEC                   | 100                    | 151                     | 63                                                 |  |
| JAN/FEB/MAR   | 1             | 0           | 0             | JAN/FEB/MAR                   | 100                    | 0                       | 0                                                  |  |
| APR/MAY/JUNE  | 1             | 0           | 0             | APR/MAY/JUNE                  | 100                    | 0                       | 0                                                  |  |