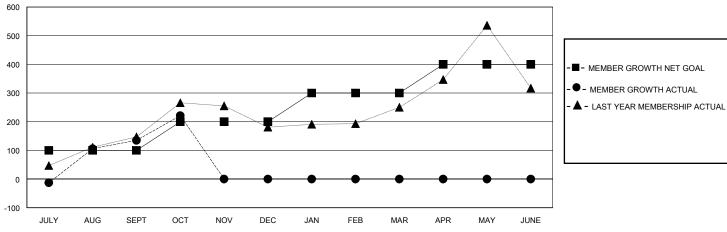

## GOALS AND ACTUAL MEMBERS CUMULATIVE

| DROPPED CLUBS: 4           |     | 60 CLUBS OF 116 ADDED 1 OR MORE | GENDER DISTRIBUTION        |                |       |
|----------------------------|-----|---------------------------------|----------------------------|----------------|-------|
|                            |     | NEW MEMBERS                     | MALE                       | 2,337 (53.33%) |       |
|                            |     |                                 | FEMALE                     | 2,044 (46.65%) |       |
| DROPPED MEMBERS            |     |                                 |                            |                |       |
| DECEASED                   | 4   | CLICK HERE FOR CUMULATIVE       | TOTAL FAMILY UNIT MEMBERS  |                | 1,250 |
| CLUB CANCELLED 0 OTHER 266 |     | MEMBERSHIP DATA                 | FAMILY MEMBERS PAYING HALF |                | 700   |
|                            |     |                                 |                            |                | 738   |
| TOTAL                      | 270 |                                 |                            |                |       |

## District 307 A2

GMT: LOCATION INDONESIA GMT CA

| •             |               |             |               |                               |                        |                         | •                                                  |  |
|---------------|---------------|-------------|---------------|-------------------------------|------------------------|-------------------------|----------------------------------------------------|--|
|               | Club          | s           |               | Members RESULTS FOR 2023-2024 |                        |                         |                                                    |  |
|               | RESULTS FOR   | R 2023-2024 |               |                               |                        |                         |                                                    |  |
| QUARTER       | NEW CLUB GOAL | NEW CLUBS   | DROPPED CLUBS | QUARTER MEME                  | BER GROWTH NET<br>GOAL | MEMBER GROWTH<br>ACTUAL | DROPPED<br>MEMBERS ACTUAL<br>(including transfers) |  |
| JULY/AUG/SEPT | 2             | 6           | 4             | JULY/AUG/SEPT                 | 100                    | 358                     | 207                                                |  |
| OCT/NOV/DEC   | 1             | 0           | 0             | OCT/NOV/DEC                   | 100                    | 151                     | 63                                                 |  |
| JAN/FEB/MAR   | 1             | 0           | 0             | JAN/FEB/MAR                   | 100                    | 0                       | 0                                                  |  |
| APR/MAY/JUNE  | 1             | 0           | 0             | APR/MAY/JUNE                  | 100                    | 0                       | 0                                                  |  |